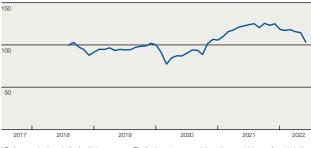

#### Fund performance\*

\* Performance is shown in the fund's base currency. The fund may have several st Fund facts.

#### Portfolio

The fund fell -4.7% during the first half of 2022\*. Taiwan Semiconductor, Tencent Holdings and Samsung Electronics were the three largest equity holdings at mid-year. The three largest sectors is information technology, financials and consumer discretionary. The fund's assets were invested in approximately 81% in Asian companies, 7% in Latin American companies, 1% in East European companies and 11% in African companies and Middle East. The fund tracks an index that that is aligned with the Paris Agreement's climate targets, i.e., EU Paris Aligned Benchmarks. This development is an important step in the journey to attain the Management Company's goals for net zero emissions in our portfolios by 2040, as well as to align all of our managed capital in accordance with the Paris Agreement's targets.