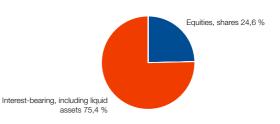

#### Portfolio

The fund fell -4.7% during the first half of 2022\*. Taiwan Semiconductor, Tencent Holdings and Samsung Electronics were the three largest equity holdings at mid-year. The three largest sectors is information technology, financials and consumer discretionary. The fund's assets were invested in approximately 81% in Asian companies, 7% in Latin American companies, 1% in East European companies and 11% in African companies and Middle East. The fund tracks an index that that is aligned with the Paris Agreement's climate targets, i.e., EU Paris Aligned Benchmarks. This development is an important step in the journey to attain the Management Company's goals for net zero emissions in our portfolios by 2040, as well as to align all of our managed capital in accordance with the Paris Agreement's targets.