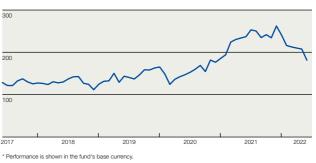

#### Fund performance\*

\* Performance is shown in the fund's base currency. The fund may have several st Fund facts.