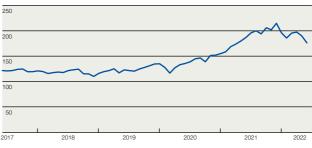

#### Portfolio

The fund fell -4.7% during the first half of 2022\*. Taiwan Semiconductor, Tencent Holdings and Samsung Electronics were the three largest equity holdings at mid-year. The three largest sectors is information technology, financials and consumer discretionary. The fund's assets were invested in approximately 81% in Asian companies, 7% in Latin American companies, 1% in East European companies and 11% in African companies and Middle East. The fund tracks an index that that is aligned with the Paris Agreement's climate targets, i.e., EU Paris Aligned Benchmarks. This development is an important step in the journey to attain the Management Company's goals for net zero emissions in our portfolios by 2040, as well as to align all of our managed capital in accordance with the Paris Agreement's targets.

#### Fund performance\*

\* Performance is shown in the fund's base currency. The fund may have several st Fund facts.