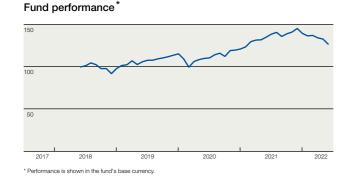

#### Portfolio

The fund fell -4.7% during the first half of 2022\*. Taiwan Semiconductor, Tencent Holdings and Samsung Electronics were the three largest equity holdings at mid-year. The three largest sectors is information technology, financials and consumer discretionary. The fund's assets were invested in approximately 81% in Asian companies, 7% in Latin American companies, 1% in East European companies and 11% in African companies and Middle East. The fund tracks an index that that is aligned with the Paris Agreement's climate targets, i.e., EU Paris Aligned Benchmarks. This development is an important step in the journey to attain the Management Company's goals for net zero emissions in our portfolios by 2040, as well as to align all of our managed capital in accordance with the Paris Agreement's targets.

#### Fund performance\*

\* Performance is shown in the fund's base currency. The fund may have several st Fund facts.