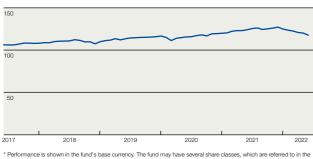

#### Fund performance\*

\* Performance is shown in the fund's base currency. The fund may have several st Fund facts.