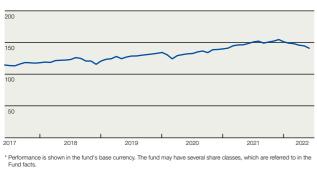

#### Fund performance\*

\* Performance is shown in the fund's base currency. The fund may have several st Fund facts.