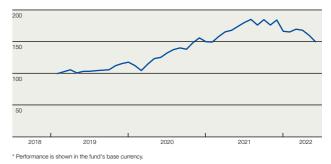

#### Portfolio

The fund fell -4.7% during the first half of 2022\*. Taiwan Semiconductor, Tencent Holdings and Samsung Electronics were the three largest equity holdings at mid-year. The three largest sectors is information technology, financials and consumer discretionary. The fund's assets were invested in approximately 81% in Asian companies, 7% in Latin American companies, 1% in East European companies and 11% in African companies and Middle East. The fund tracks an index that that is aligned with the Paris Agreement's climate targets, i.e., EU Paris Aligned Benchmarks. This development is an important step in the journey to attain the Management Company's goals for net zero emissions in our portfolios by 2040, as well as to align all of our managed capital in accordance with the Paris Agreement's targets.

#### Fund performance\*

\* Performance is shown in the fund's base currency. The fund may have several st Fund facts.