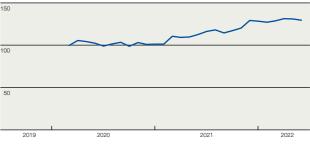

#### Fund performance\*

\* Performance is shown in the fund's base currency. The fund may have several st Fund facts.

#### Portfolio

The fund fell -4.7% during the first half of 2022\*. Taiwan Semiconductor, Tencent Holdings and Samsung Electronics were the three largest equity holdings at mid-year. The three largest sectors is information technology, financials and consumer discretionary. The fund's assets were invested in approximately 81% in Asian companies, 7% in Latin American companies, 1% in East European companies and 11% in African companies and Middle East. The fund tracks an index that that is aligned with the Paris Agreement's climate targets, i.e., EU Paris Aligned Benchmarks. This development is an important step in the journey to attain the Management Company's goals for net zero emissions in our portfolios by 2040, as well as to align all of our managed capital in accordance with the Paris Agreement's targets.