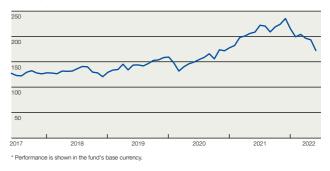

#### Portfolio

The fund fell -4.7% during the first half of 2022\*. Taiwan Semiconductor, Tencent Holdings and Samsung Electronics were the three largest equity holdings at mid-year. The three largest sectors is information technology, financials and consumer discretionary. The fund's assets were invested in approximately 81% in Asian companies, 7% in Latin American companies, 1% in East European companies and 11% in African companies and Middle East. The fund tracks an index that that is aligned with the Paris Agreement's climate targets, i.e., EU Paris Aligned Benchmarks. This development is an important step in the journey to attain the Management Company's goals for net zero emissions in our portfolios by 2040, as well as to align all of our managed capital in accordance with the Paris Agreement's targets.

#### Fund performance\*

\* Performance is shown in the fund's base currency. The fund may have several st Fund facts.