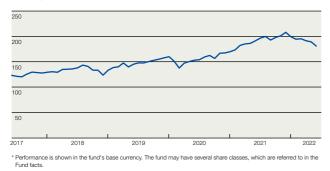

#### Fund performance\*

\* Performance is shown in the fund's base currency. The fund may have several st Fund facts.

#### Portfolio

The fund fell -4.7% during the first half of 2022\*. Taiwan Semiconductor, Tencent Holdings and Samsung Electronics were the three largest equity holdings at mid-year. The three largest sectors is information technology, financials and consumer discretionary. The fund's assets were invested in approximately 81% in Asian companies, 7% in Latin American companies, 1% in East European companies and 11% in African companies and Middle East. The fund tracks an index that that is aligned with the Paris Agreement's climate targets, i.e., EU Paris Aligned Benchmarks. This development is an important step in the journey to attain the Management Company's goals for net zero emissions in our portfolios by 2040, as well as to align all of our managed capital in accordance with the Paris Agreement's targets.