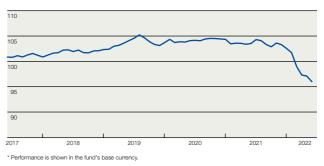

#### Fund performance\*

\* Performance is shown in the fund's base currency. The fund may have several st Fund facts.