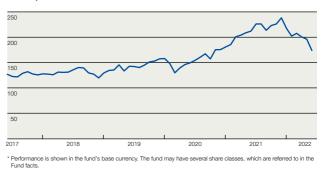

#### Fund performance\*

\* Performance is shown in the fund's base currency. The fund may have several st Fund facts.