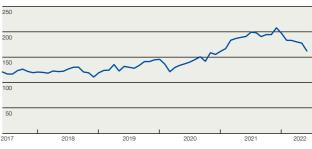

#### Portfolio

The fund fell -4.7% during the first half of 2022\*. Taiwan Semiconductor, Tencent Holdings and Samsung Electronics were the three largest equity holdings at mid-year. The three largest sectors is information technology, financials and consumer discretionary. The fund's assets were invested in approximately 81% in Asian companies, 7% in Latin American companies, 1% in East European companies and 11% in African companies and Middle East. The fund tracks an index that that is aligned with the Paris Agreement's climate targets, i.e., EU Paris Aligned Benchmarks. This development is an important step in the journey to attain the Management Company's goals for net zero emissions in our portfolios by 2040, as well as to align all of our managed capital in accordance with the Paris Agreement's targets.

#### Fund performance\*

\* Performance is shown in the fund's base currency. The fund may have several st Fund facts.