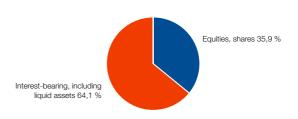

this option during 2022. The fund has the option of lending securities. The fund did not use this option during 2022. The fund may use other techniques and instruments. The fund did not use this option during 2022.

| <ul> <li>Highest leverage during the financial year</li> </ul> | 0.0%  |
|----------------------------------------------------------------|-------|
| ingrisserierenge dannig tils intariotal ysa                    | 010/0 |

- Lowest leverage during the financial year
   0.0%
   Average leverage during the financial year
   0.0%
- Information

The fund's historical performance prior to the launch date is attributed to the merger between Handelsbanken Funds Pension 50 (Luxemburg) and Handelsbanken Pension 50 (Sweden) that occurred on October 19, 2018.

#### Market Exposure\*



\* The fund's allocation of investments within the markets as of 30/06/2022, relative to the fund's total assets on this date

Handelsbanken Pension 50, cont

## Fund facts - history

|                                            | 1/1-30/6<br>2022 | 2021   | 2020   | 2019   | 2018   | 2017 | 2016 | 2015 | 2014 | 2013 |
|--------------------------------------------|------------------|--------|--------|--------|--------|------|------|------|------|------|
| Net asset value, SEK                       |                  |        |        |        |        |      |      |      |      |      |
| Pension 50 A1 - SEK                        | 127.32           | 139.66 | 125.55 | 120.05 | 104.49 | -    | -    | -    | -    | -    |
| Pension 50 A12 - SEK                       | 197.95           |