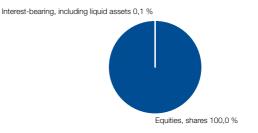

#### Portfolio

The fund fell -4.7% during the first half of 2022\*. Taiwan Semiconductor, Tencent Holdings and Samsung Electronics were the three largest equity holdings at mid-year. The three largest sectors is information technology, financials and consumer discretionary. The fund's assets were invested in approximately 81% in Asian companies, 7% in Latin American companies, 1% in East European companies and 11% in African companies and Middle East. The fund tracks an index that that is aligned with the Paris Agreement's climate targets, i.e., EU Paris Aligned Benchmarks. This development is an important step in the journey to attain the Management Company's goals for net zero emissions in our portfolios by 2040, as well as to align all of our managed capital in accordance with the Paris Agreement's targets.