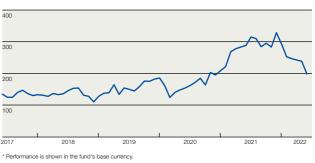

#### Portfolio

The fund fell -4.7% during the first half of 2022\*. Taiwan Semiconductor, Tencent Holdings and Samsung Electronics were the three largest equity holdings at mid-year. The three largest sectors is information technology, financials and consumer discretionary. The fund's assets were invested in approximately 81% in Asian companies, 7% in Latin American companies, 1% in East European companies and 11% in African companies and Middle East. The fund tracks an index that that is aligned with the Paris Agreement's climate targets, i.e., EU Paris Aligned Benchmarks. This development is an important step in the journey to attain the Management Company's goals for net zero emissions in our portfolios by 2040, as well as to align all of our managed capital in accordance with the Paris Agreement's targets.

#### Fund performance\*

\* Performance is shown in the fund's base currency. The fund may have several st Fund facts.