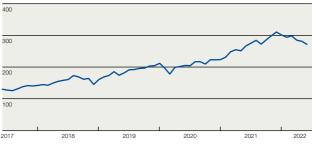

#### Portfolio

The fund fell -4.7% during the first half of 2022\*. Taiwan Semiconductor, Tencent Holdings and Samsung Electronics were the three largest equity holdings at mid-year. The three largest sectors is information technology, financials and consumer discretionary. The fund's assets were invested in approximately 81% in Asian companies, 7% in Latin American companies, 1% in East European companies and 11% in African companies and Middle East. The fund tracks an index that that is aligned with the Paris Agreement's climate targets, i.e., EU Paris Aligned Benchmarks. This development is an important step in the journey to attain the Management Company's goals for net zero emissions in our portfolios by 2040, as well as to align all of our managed capital in accordance with the Paris Agreement's targets.

#### Fund performance\*

\* Performance is shown in the fund's base currency. The fund may have several st Fund facts.