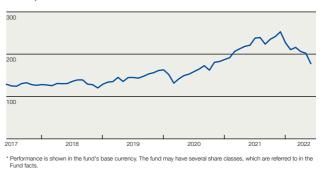

#### Portfolio

The fund fell -4.7% during the first half of 2022\*. Taiwan Semiconductor, Tencent Holdings and Samsung Electronics were the three largest equity holdings at mid-year. The three largest sectors is information technology, financials and consumer discretionary. The fund's assets were invested in approximately 81% in Asian companies, 7% in Latin American companies, 1% in East European companies and 11% in African companies and Middle East. The fund tracks an index that that is aligned with the Paris Agreement's climate targets, i.e., EU Paris Aligned Benchmarks. This development is an important step in the journey to attain the Management Company's goals for net zero emissions in our portfolios by 2040, as well as to align all of our managed capital in accordance with the Paris Agreement's targets.

#### Fund performance\*

\* Performance is shown in the fund's base currency. The fund may have several st Fund facts.