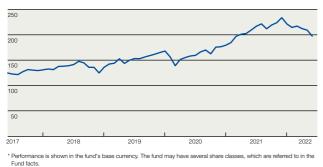

#### Portfolio

The fund fell -4.7% during the first half of 2022\*. Taiwan Semiconductor, Tencent Holdings and Samsung Electronics were the three largest equity holdings at mid-year. The three largest sectors is information technology, financials and consumer discretionary. The fund's assets were invested in approximately 81% in Asian companies, 7% in Latin American companies, 1% in East European companies and 11% in African companies and Middle East. The fund tracks an index that that is aligned with the Paris Agreement's climate targets, i.e., EU Paris Aligned Benchmarks. This development is an important step in the journey to attain the Management Company's goals for net zero emissions in our portfolios by 2040, as well as to align all of our managed capital in accordance with the Paris Agreement's targets.

#### Fund performance\*

\* Performance is shown in the fund's base currency. The fund may have several st Fund facts.