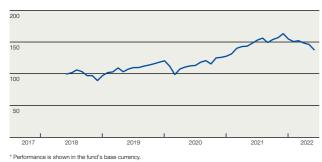

#### Fund performance\*

\* Performance is shown in the fund's base currency. The fund may have several st Fund facts.

#### Portfolio

The fund fell -4.7% during the first half of 2022\*. Taiwan Semiconductor, Tencent Holdings and Samsung Electronics were the three largest equity holdings at mid-year. The three largest sectors is information technology, financials and consumer discretionary. The fund's assets were invested in approximately 81% in Asian companies, 7% in Latin American companies, 1% in East European companies and 11% in African companies and Middle East. The fund tracks an index that that is aligned with the Paris Agreement's climate targets, i.e., EU Paris Aligned Benchmarks. This development is an important step in the journey to attain the Management Company's goals for net zero emissions in our portfolios by 2040, as well as to align all of our managed capital in accordance with the Paris Agreement's targets.