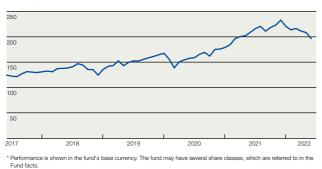

#### Portfolio

The fund fell -4.7% during the first half of 2022\*. Taiwan Semiconductor, Tencent Holdings and Samsung Electronics were the three largest equity holdings at mid-year. The three largest sectors is information technology, financials and consumer discretionary. The fund's assets were invested in approximately 81% in Asian companies, 7% in Latin American companies, 1% in East European companies and 11% in African companies and Middle East. The fund tracks an index that that is aligned with the Paris Agreement's climate targets, i.e., EU Paris Aligned Benchmarks. This development is an important step in the journey to attain the Management Company's goals for net zero emissions in our portfolios by 2040, as well as to align all of our managed capital in accordance with the Paris Agreement's targets.

#### Fund performance\*

\* Performance is shown in the fund's base currency. The fund may have several st Fund facts.