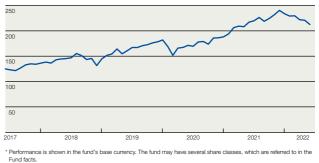

#### Portfolio

The fund fell -4.7% during the first half of 2022\*. Taiwan Semiconductor, Tencent Holdings and Samsung Electronics were the three largest equity holdings at mid-year. The three largest sectors is information technology, financials and consumer discretionary. The fund's assets were invested in approximately 81% in Asian companies, 7% in Latin American companies, 1% in East European companies and 11% in African companies and Middle East. The fund tracks an index that that is aligned with the Paris Agreement's climate targets, i.e., EU Paris Aligned Benchmarks. This development is an important step in the journey to attain the Management Company's goals for net zero emissions in our portfolios by 2040, as well as to align all of our managed capital in accordance with the Paris Agreement's targets.

#### Fund performance\*

\* Performance is shown in the fund's base currency. The fund may have several st Fund facts.