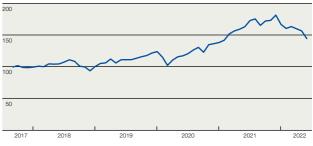

#### Fund performance\*

\* Performance is shown in the fund's base currency. The fund may have several st Fund facts.

#### Portfolio

The fund fell -4.7% during the first half of 2022\*. Taiwan Semiconductor, Tencent Holdings and Samsung Electronics were the three largest equity holdings at mid-year. The three largest sectors is information technology, financials and consumer discretionary. The fund's assets were invested in approximately 81% in Asian companies, 7% in Latin American companies, 1% in East European companies and 11% in African companies and Middle East. The fund tracks an index that that is aligned with the Paris Agreement's climate targets, i.e., EU Paris Aligned Benchmarks. This development is an important step in the journey to attain the Management Company's goals for net zero emissions in our portfolios by 2040, as well as to align all of our managed capital in accordance with the Paris Agreement's targets.