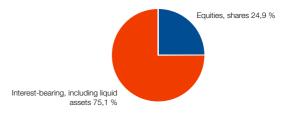

#### Portfolio

The fund fell -4.7% during the first half of 2022\*. Taiwan Semiconductor, Tencent Holdings and Samsung Electronics were the three largest equity holdings at mid-year. The three largest sectors is information technology, financials and consumer discretionary. The fund's assets were invested in approximately 81% in Asian companies, 7% in Latin American companies, 1% in East European companies and 11% in African companies and Middle East. The fund tracks an index that that is aligned with the Paris Agreement's climate targets, i.e., EU Paris Aligned Benchmarks. This development is an important step in the journey to attain the Management Company's goals for net zero emissions in our portfolios by 2040, as well as to align all of our managed capital in accordance with the Paris Agreement's targets.