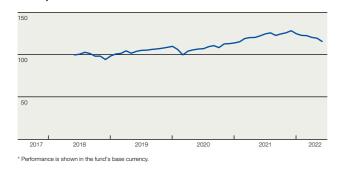

#### Fund performance\*

\* Performance is shown in the fund's base currency. The fund may have several st Fund facts.