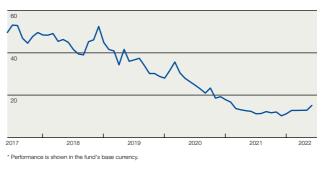

#### Portfolio

The fund fell -4.7% during the first half of 2022\*. Taiwan Semiconductor, Tencent Holdings and Samsung Electronics were the three largest equity holdings at mid-year. The three largest sectors is information technology, financials and consumer discretionary. The fund's assets were invested in approximately 81% in Asian companies, 7% in Latin American companies, 1% in East European companies and 11% in African companies and Middle East. The fund tracks an index that that is aligned with the Paris Agreement's climate targets, i.e., EU Paris Aligned Benchmarks. This development is an important step in the journey to attain the Management Company's goals for net zero emissions in our portfolios by 2040, as well as to align all of our managed capital in accordance with the Paris Agreement's targets.

#### Fund performance\*

\* Performance is shown in the fund's base currency. The fund may have several st Fund facts.