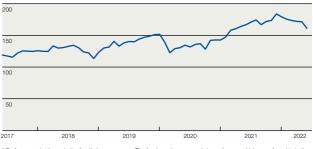

#### Portfolio

The fund fell -4.7% during the first half of 2022\*. Taiwan Semiconductor, Tencent Holdings and Samsung Electronics were the three largest equity holdings at mid-year. The three largest sectors is information technology, financials and consumer discretionary. The fund's assets were invested in approximately 81% in Asian companies, 7% in Latin American companies, 1% in East European companies and 11% in African companies and Middle East. The fund tracks an index that that is aligned with the Paris Agreement's climate targets, i.e., EU Paris Aligned Benchmarks. This development is an important step in the journey to attain the Management Company's goals for net zero emissions in our portfolios by 2040, as well as to align all of our managed capital in accordance with the Paris Agreement's targets.

#### Fund performance\*

\* Performance is shown in the fund's base currency. The fund may have several st Fund facts.