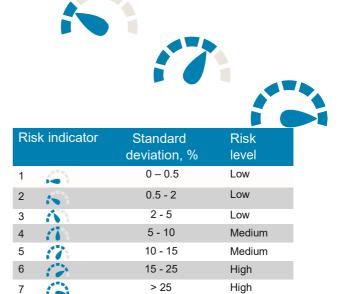

#### Risk and return measurements\*

| Total risk % - A1 SEK          | 8.9                               | Active return % - B1 SEK       | -1.0     |
|--------------------------------|-----------------------------------|--------------------------------|----------|
| Total risk % - A1 EUR          | 9.7                               | Information ratio - A1 SEK     | Negative |
| Total risk % - A1 NOK          | 10.2                              | Information ratio - A1 EUR     | Negative |
| Total risk % - A9 SEK          | 8.9                               | Information ratio - A1 NOK     | Negative |
| Total risk % - A9 EUR          | 9.7                               | Information ratio - A9 SEK     | Negative |
| Total risk % - A9 NOK          | 10.2                              | Information ratio - A9 EUR     | Negative |
| Total risk % - B1 SEK          | 8.9                               | Information ratio - A9 NOK     | Negative |
| Total risk in index % - A1 SEK | 8.9                               | Information ratio - B1 SEK     | Negative |
| Total risk in index % - A1 EUR | 9.7                               | Sharpe ratio - A1 SEK          | 0.8      |
| Total risk in index % - A1 NOK | 10.2                              | Sharpe ratio - A1 EUR          | 0.7      |
| Total risk in index % - A9 SEK | 8.9                               | Sharpe ratio - A1 NOK          | 0.3      |
| Total risk in index % - A9 EUR | 9.7                               | Sharpe ratio - A9 SEK          | 0.9      |
| Total risk in index % - A9 NOK | 10.2                              | Sharpe ratio - A9 EUR          | 0.7      |
| Total risk in index % - B1 SEK | 8.9                               | Sharpe ratio - A9 NOK          | 0.3      |
|                                | active ISS ESG                    | Sharpe ratio - B1 SEK          | 0.8      |
|                                | d Paris Aligned<br>erging Markets | Sharpe ratio in index - A1 SEK | 0.9      |
| Active return % - A1 SEK       | -1.0                              | Sharpe ratio in index - A1 EUR | 0.8      |
| Active return % - A1 EUR       | -1.0                              | Sharpe ratio in index - A1 NOK | 0.4      |
| Active return % - A1 NOK       | -1.0                              | Sharpe ratio in index - A9 SEK | 0.9      |
| Active return % - A9 SEK       | -1.0                              | Sharpe ratio in index - A9 EUR | 0.8      |
| Active return % - A9 SER       | -0.6                              | Sharpe ratio in index - A9 NOK | 0.4      |
| Active return % - A9 NOK       | -0.6                              | Sharpe ratio in index - B1 SEK | 0.9      |

\* Risk statistics are based on historical monthly returns over two years. Refer to the last page for definitions. Total exposure in the fund is calculated in accordance with the commitment method. Total exposure in the fund is calculated in accordance with the commitment method.