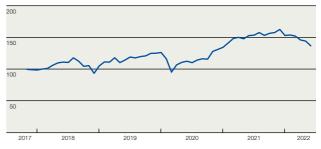

#### Fund performance\*

\* Performance is shown in the fund's base currency. The fund may have several st Fund facts.

#### Portfolio

The fund fell -4.7% during the first half of 2022\*. Taiwan Semiconductor, Tencent Holdings and Samsung Electronics were the three largest equity holdings at mid-year. The three largest sectors is information technology, financials and consumer discretionary. The fund's assets were invested in approximately 81% in Asian companies, 7% in Latin American companies, 1% in East European companies and 11% in African companies and Middle East. The fund tracks an index that that is aligned with the Paris Agreement's climate targets, i.e., EU Paris Aligned Benchmarks. This development is an important step in the journey to attain the Management Company's goals for net zero emissions in our portfolios by 2040, as well as to align all of our managed capital in accordance with the Paris Agreement's targets.