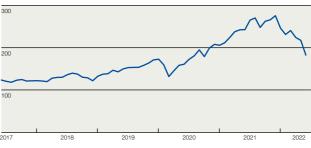

#### Portfolio

The fund fell -4.7% during the first half of 2022\*. Taiwan Semiconductor, Tencent Holdings and Samsung Electronics were the three largest equity holdings at mid-year. The three largest sectors is information technology, financials and consumer discretionary. The fund's assets were invested in approximately 81% in Asian companies, 7% in Latin American companies, 1% in East European companies and 11% in African companies and Middle East. The fund tracks an index that that is aligned with the Paris Agreement's climate targets, i.e., EU Paris Aligned Benchmarks. This development is an important step in the journey to attain the Management Company's goals for net zero emissions in our portfolios by 2040, as well as to align all of our managed capital in accordance with the Paris Agreement's targets.

#### Fund performance\*

\* Performance is shown in the fund's base currency. The fund may have several st Fund facts.