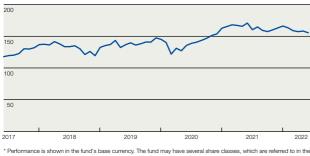

#### Portfolio

The fund fell -4.7% during the first half of 2022\*. Taiwan Semiconductor, Tencent Holdings and Samsung Electronics were the three largest equity holdings at mid-year. The three largest sectors is information technology, financials and consumer discretionary. The fund's assets were invested in approximately 81% in Asian companies, 7% in Latin American companies, 1% in East European companies and 11% in African companies and Middle East. The fund tracks an index that that is aligned with the Paris Agreement's climate targets, i.e., EU Paris Aligned Benchmarks. This development is an important step in the journey to attain the Management Company's goals for net zero emissions in our portfolios by 2040, as well as to align all of our managed capital in accordance with the Paris Agreement's targets.

#### Fund performance\*

\* Performance is shown in the fund's base currency. The fund may have several st Fund facts.