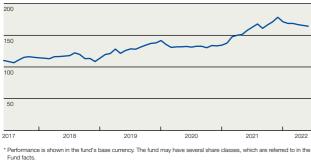

#### Fund performance\*

\* Performance is shown in the fund's base currency. The fund may have several st Fund facts.

#### Portfolio

The fund fell -4.7% during the first half of 2022\*. Taiwan Semiconductor, Tencent Holdings and Samsung Electronics were the three largest equity holdings at mid-year. The three largest sectors is information technology, financials and consumer discretionary. The fund's assets were invested in approximately 81% in Asian companies, 7% in Latin American companies, 1% in East European companies and 11% in African companies and Middle East. The fund tracks an index that that is aligned with the Paris Agreement's climate targets, i.e., EU Paris Aligned Benchmarks. This development is an important step in the journey to attain the Management Company's goals for net zero emissions in our portfolios by 2040, as well as to align all of our managed capital in accordance with the Paris Agreement's targets.