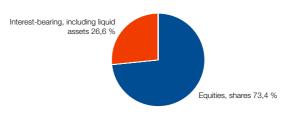

#### Portfolio

The fund fell -4.7% during the first half of 2022\*. Taiwan Semiconductor, Tencent Holdings and Samsung Electronics were the three largest equity holdings at mid-year. The three largest sectors is information technology, financials and consumer discretionary. The fund's assets were invested in approximately 81% in Asian companies, 7% in Latin American companies, 1% in East European companies and 11% in African companies and Middle East. The fund tracks an index that that is aligned with the Paris Agreement's climate targets, i.e., EU Paris Aligned Benchmarks. This development is an important step in the journey to attain the Management Company's goals for net zero emissions in our portfolios by 2040, as well as to align all of our managed capital in accordance with the Paris Agreement's targets.