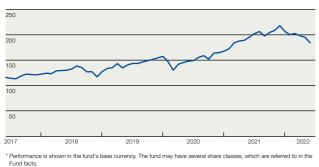

#### Fund performance\*

\* Performance is shown in the fund's base currency. The fund may have several st Fund facts.