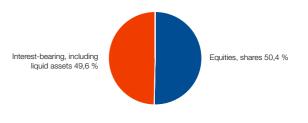

ng the value of the fund's underlying assets, to maintain the desired level of risk in the fund portfolio or to minimize management costs. The volume of trading is limited where applicable and is expected to have a marginal impact on the fund's risk profile

## Trading with derivatives

According to the fund rules, the fund may trade with derivatives as part of its investment focus. The fund did not use this option during 2022. The fund has the option of lending securities. The fund did use this option during 2022. The fund may use other techniques and instruments. The fund did not use this option during 2022.

- Highest leverage during the financial year
   0.0%
- Lowest leverage during the financial year
   0.0%
- Average leverage during the financial year
   0.0%



## Market Exposure



\* The fund's allocation of investments within the markets as of 30/06/2022, relative to the fund's total assets on this date

Handelsbanken Auto 50 Criteria, cont.

## Fund facts - history

| 2                                          | 1/1-30/6<br>2022 | 2021   | 2020   | 2019   | 2018  | 2017 | 2016 | 2015 | 2014 | 201 |
|--------------------------------------------|------------------|--------|--------|--------|-------|------|------|------|------|-----|
| Net asset value, SEK                       | 115.72           | 128.47 | 113.21 | 108.81 | 94.38 | -    | -    | -    | -    |     |
| The fund's total net flow, SEK m           | 117              | 669    | 593    | 416    | 58    | -    | -    | -    | -    |     |
| Fund capital, SEK m                        | 1,915            | 2