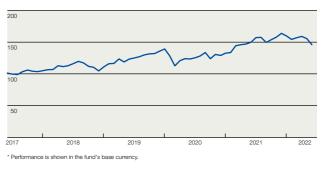

#### Portfolio

The fund fell -4.7% during the first half of 2022\*. Taiwan Semiconductor, Tencent Holdings and Samsung Electronics were the three largest equity holdings at mid-year. The three largest sectors is information technology, financials and consumer discretionary. The fund's assets were invested in approximately 81% in Asian companies, 7% in Latin American companies, 1% in East European companies and 11% in African companies and Middle East. The fund tracks an index that that is aligned with the Paris Agreement's climate targets, i.e., EU Paris Aligned Benchmarks. This development is an important step in the journey to attain the Management Company's goals for net zero emissions in our portfolios by 2040, as well as to align all of our managed capital in accordance with the Paris Agreement's targets.

#### Fund performance\*

\* Performance is shown in the fund's base currency. The fund may have several st Fund facts.