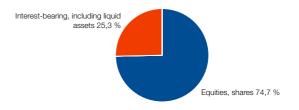

#### Portfolio

The fund fell -4.7% during the first half of 2022\*. Taiwan Semiconductor, Tencent Holdings and Samsung Electronics were the three largest equity holdings at mid-year. The three largest sectors is information technology, financials and consumer discretionary. The fund's assets were invested in approximately 81% in Asian companies, 7% in Latin American companies, 1% in East European companies and 11% in African companies and Middle East. The fund tracks an index that that is aligned with the Paris Agreement's climate targets, i.e., EU Paris Aligned Benchmarks. This development is an important step in the journey to attain the Management Company's goals for net zero emissions in our portfolios by 2040, as well as to align all of our managed capital in accordance with the Paris Agreement's targets.