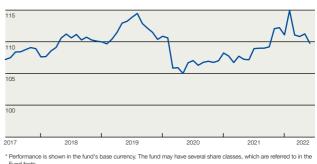

#### Fund performance\*

\* Performance is shown in the fund's base currency. The fund may have several st Fund facts.

#### Portfolio

The fund fell -4.7% during the first half of 2022\*. Taiwan Semiconductor, Tencent Holdings and Samsung Electronics were the three largest equity holdings at mid-year. The three largest sectors is information technology, financials and consumer discretionary. The fund's assets were invested in approximately 81% in Asian companies, 7% in Latin American companies, 1% in East European companies and 11% in African companies and Middle East. The fund tracks an index that that is aligned with the Paris Agreement's climate targets, i.e., EU Paris Aligned Benchmarks. This development is an important step in the journey to attain the Management Company's goals for net zero emissions in our portfolios by 2040, as well as to align all of our managed capital in accordance with the Paris Agreement's targets.