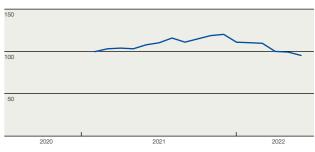

#### Fund performance\*

\* Performance is shown in the fund's base currency. The fund may have several st Fund facts.